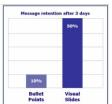

#### WHY VISUAL AID

Visual communication is communication through a visual aid and is described as the conveyance of ideas and information in forms that can be read or looked upon. It also explores the idea that a visual message accompanying text has a greater power to inform, educate, or persuade a person or audience.

Research shows that presentations which use visual support are more persuasive than ones which do not. Visual aids help listeners understand abstract concepts and allow complex data to be organized and reduced to make a point clearly and concisely. We are all visual communicators, remember, we all start as artist, for whom making visual stuff is natural.

Furthermore, effective visual support maintains listener interest and increases audience retention of the material being presented.

You're not looking at the Empty Space