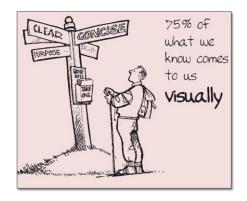

#### WHY VISUAL AID

Visual communication is communication through a visual aid and is described as the conveyance of ideas and information in forms that can be read or looked upon. It also explores the idea that a visual message accompanying text has a greater power to inform, educate, or persuade a person or audience.

Research shows that presentations which use visual support are more persuasive than ones which do not. Visual aids help listeners understand abstract concepts and allow complex data to be organized and reduced to make a point clearly and concisely. We are all visual communicators, remember, we all start as artist, for whom making visual stuff is natural.

Furthermore, effective visual support maintains listener interest and increases audience retention of the material being presented.

You're not looking at the Empty Space