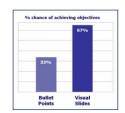

#### WHY VISUAL AID

Visual communication is communication through a visual aid and is described as the conveyance of ideas and information in forms that can be read or looked upon. It also explores the idea that a visual message accompanying text has a greater power to inform, educate, or persuade a person or audience.

Research shows that presentations which use visual support are more persuasive than ones which do not. Visual aids help listeners understand abstract concepts and allow complex data to be organized and reduced to make a point clearly and concisely. We are all visual communicators, remember, we all start as artist, for whom making visual stuff is natural.

Furthermore, effective visual support maintains listener interest and increases audience retention of the material being presented.

You're not looking at the Empty Space